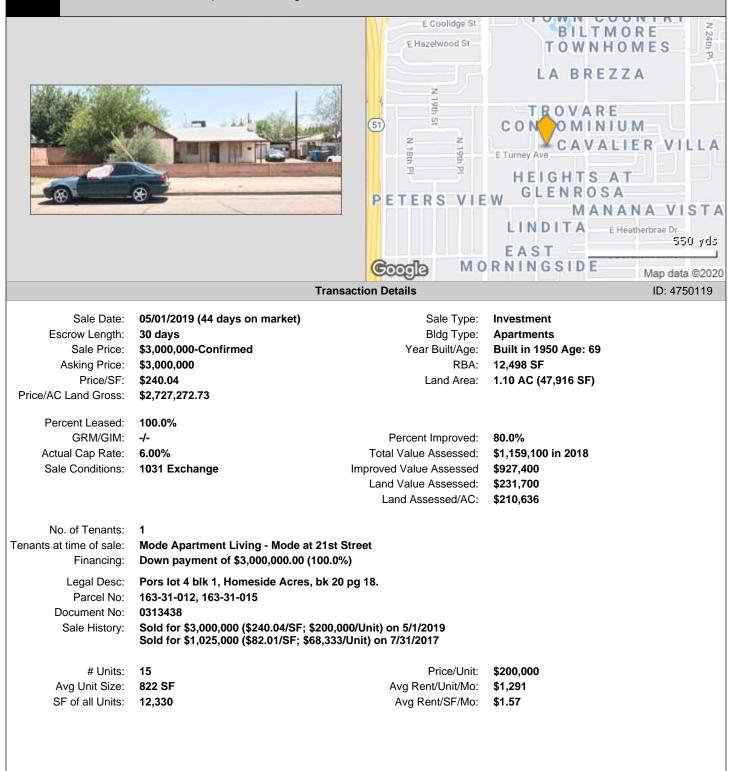

#### 4401 N 21st St - Mode at 21st Street

#### Phoenix, AZ 85016

1

Sale on 5/1/2019 for \$3,000,000 (\$240.04/SF; \$200,000/Unit) - Research Complete 15 Unit, 12,498 SF Class B Apartments Building Built in 1950

1/25/2020

# 4401 N 21st St - Mode at 21st Street

SOLD

15 Unit, 12,498 SF Class B Apartments Building Built in 1950 (con't)

|       |                          |                                                                                                  | UNIT MIX AT TIME OF SALE                                                                                                                      |                                                                                                                                                                                                                |                                                                                                                                                                                                                                                                                 |                                                                                                                                                                                                                                                                                                                                             |                                                                                                                                                                                                                                                                                                                                                                                                         |                                                                                                                                                                                                                                                                                                                                                                                                                                        |                                                                                                                                                                                                                                                                                                                                                                                                                                                                                                       |                                                                                                                                                                                                                                                                                                                                                                                                                                                                                                                                          |                                                                                                                                                                                                                                                                                                                                                                                                                                                                                                                                                                                                                                                                                                                                                                                                                                                                                                                                                                                                                                                                                                                                                                                                                                                                                                                |
|-------|--------------------------|--------------------------------------------------------------------------------------------------|-----------------------------------------------------------------------------------------------------------------------------------------------|----------------------------------------------------------------------------------------------------------------------------------------------------------------------------------------------------------------|---------------------------------------------------------------------------------------------------------------------------------------------------------------------------------------------------------------------------------------------------------------------------------|---------------------------------------------------------------------------------------------------------------------------------------------------------------------------------------------------------------------------------------------------------------------------------------------------------------------------------------------|---------------------------------------------------------------------------------------------------------------------------------------------------------------------------------------------------------------------------------------------------------------------------------------------------------------------------------------------------------------------------------------------------------|----------------------------------------------------------------------------------------------------------------------------------------------------------------------------------------------------------------------------------------------------------------------------------------------------------------------------------------------------------------------------------------------------------------------------------------|-------------------------------------------------------------------------------------------------------------------------------------------------------------------------------------------------------------------------------------------------------------------------------------------------------------------------------------------------------------------------------------------------------------------------------------------------------------------------------------------------------|------------------------------------------------------------------------------------------------------------------------------------------------------------------------------------------------------------------------------------------------------------------------------------------------------------------------------------------------------------------------------------------------------------------------------------------------------------------------------------------------------------------------------------------|----------------------------------------------------------------------------------------------------------------------------------------------------------------------------------------------------------------------------------------------------------------------------------------------------------------------------------------------------------------------------------------------------------------------------------------------------------------------------------------------------------------------------------------------------------------------------------------------------------------------------------------------------------------------------------------------------------------------------------------------------------------------------------------------------------------------------------------------------------------------------------------------------------------------------------------------------------------------------------------------------------------------------------------------------------------------------------------------------------------------------------------------------------------------------------------------------------------------------------------------------------------------------------------------------------------|
| Units | Units Asking Rent        |                                                                                                  |                                                                                                                                               |                                                                                                                                                                                                                | Effectiv                                                                                                                                                                                                                                                                        | e Rent                                                                                                                                                                                                                                                                                                                                      |                                                                                                                                                                                                                                                                                                                                                                                                         | Concessions                                                                                                                                                                                                                                                                                                                                                                                                                            |                                                                                                                                                                                                                                                                                                                                                                                                                                                                                                       |                                                                                                                                                                                                                                                                                                                                                                                                                                                                                                                                          |                                                                                                                                                                                                                                                                                                                                                                                                                                                                                                                                                                                                                                                                                                                                                                                                                                                                                                                                                                                                                                                                                                                                                                                                                                                                                                                |
| %     | Avg SF                   | Vacant                                                                                           | Min/Unit                                                                                                                                      | Max/Unit                                                                                                                                                                                                       | Min/SF                                                                                                                                                                                                                                                                          | Max/SF                                                                                                                                                                                                                                                                                                                                      | Min/Unit                                                                                                                                                                                                                                                                                                                                                                                                | Max/Unit                                                                                                                                                                                                                                                                                                                                                                                                                               | Min/SF                                                                                                                                                                                                                                                                                                                                                                                                                                                                                                | Max/SF                                                                                                                                                                                                                                                                                                                                                                                                                                                                                                                                   | %                                                                                                                                                                                                                                                                                                                                                                                                                                                                                                                                                                                                                                                                                                                                                                                                                                                                                                                                                                                                                                                                                                                                                                                                                                                                                                              |
| 13.3  | 588                      | -                                                                                                | \$1,050                                                                                                                                       | \$1,100                                                                                                                                                                                                        | \$1.79                                                                                                                                                                                                                                                                          | \$1.87                                                                                                                                                                                                                                                                                                                                      | -                                                                                                                                                                                                                                                                                                                                                                                                       | -                                                                                                                                                                                                                                                                                                                                                                                                                                      | -                                                                                                                                                                                                                                                                                                                                                                                                                                                                                                     | -                                                                                                                                                                                                                                                                                                                                                                                                                                                                                                                                        | -                                                                                                                                                                                                                                                                                                                                                                                                                                                                                                                                                                                                                                                                                                                                                                                                                                                                                                                                                                                                                                                                                                                                                                                                                                                                                                              |
| 0.0   | 838                      | -                                                                                                | \$1,200                                                                                                                                       | \$1,250                                                                                                                                                                                                        | \$1.43                                                                                                                                                                                                                                                                          | \$1.49                                                                                                                                                                                                                                                                                                                                      | -                                                                                                                                                                                                                                                                                                                                                                                                       | -                                                                                                                                                                                                                                                                                                                                                                                                                                      | -                                                                                                                                                                                                                                                                                                                                                                                                                                                                                                     | -                                                                                                                                                                                                                                                                                                                                                                                                                                                                                                                                        | -                                                                                                                                                                                                                                                                                                                                                                                                                                                                                                                                                                                                                                                                                                                                                                                                                                                                                                                                                                                                                                                                                                                                                                                                                                                                                                              |
| 80.0  | 813                      | -                                                                                                | \$1,250                                                                                                                                       | \$1,350                                                                                                                                                                                                        | \$1.54                                                                                                                                                                                                                                                                          | \$1.66                                                                                                                                                                                                                                                                                                                                      | -                                                                                                                                                                                                                                                                                                                                                                                                       | -                                                                                                                                                                                                                                                                                                                                                                                                                                      | -                                                                                                                                                                                                                                                                                                                                                                                                                                                                                                     | -                                                                                                                                                                                                                                                                                                                                                                                                                                                                                                                                        | -                                                                                                                                                                                                                                                                                                                                                                                                                                                                                                                                                                                                                                                                                                                                                                                                                                                                                                                                                                                                                                                                                                                                                                                                                                                                                                              |
| 6.7   | 1,413                    | -                                                                                                | \$1,600                                                                                                                                       | \$1,650                                                                                                                                                                                                        | \$1.13                                                                                                                                                                                                                                                                          | \$1.17                                                                                                                                                                                                                                                                                                                                      | -                                                                                                                                                                                                                                                                                                                                                                                                       | -                                                                                                                                                                                                                                                                                                                                                                                                                                      | -                                                                                                                                                                                                                                                                                                                                                                                                                                                                                                     | -                                                                                                                                                                                                                                                                                                                                                                                                                                                                                                                                        | -                                                                                                                                                                                                                                                                                                                                                                                                                                                                                                                                                                                                                                                                                                                                                                                                                                                                                                                                                                                                                                                                                                                                                                                                                                                                                                              |
|       | %<br>13.3<br>0.0<br>80.0 | %         Avg SF           13.3         588           0.0         838           80.0         813 | %         Avg SF         Vacant           13.3         588         -           0.0         838         -           80.0         813         - | %         Avg SF         Vacant         Min/Unit           13.3         588         -         \$1,050           0.0         838         -         \$1,200           80.0         813         -         \$1,250 | %         Avg SF         Vacant         Min/Unit         Max/Unit           13.3         588         -         \$1,050         \$1,100           0.0         838         -         \$1,200         \$1,250           80.0         813         -         \$1,250         \$1,350 | %         Avg SF         Vacant         Min/Unit         Max/Unit         Min/SF           13.3         588         -         \$1,050         \$1,100         \$1.79           0.0         838         -         \$1,200         \$1,250         \$1.43           80.0         813         -         \$1,250         \$1,350         \$1.54 | %         Avg SF         Vacant         Min/Unit         Max/Unit         Min/SF         Max/SF           13.3         588         -         \$1,050         \$1,100         \$1.79         \$1.87           0.0         838         -         \$1,200         \$1,250         \$1.43         \$1.49           80.0         813         -         \$1,250         \$1.350         \$1.54         \$1.66 | %         Avg SF         Vacant         Min/Unit         Max/Unit         Min/SF         Max/SF         Min/Unit           13.3         588         -         \$1,050         \$1,100         \$1.79         \$1.87         -           0.0         838         -         \$1,200         \$1,250         \$1.43         \$1.49         -           80.0         813         -         \$1,250         \$1.54         \$1.66         - | %         Avg SF         Vacant         Min/Unit         Max/Unit         Min/SF         Max/SF         Min/Unit         Max/Unit           13.3         588         -         \$1,050         \$1,100         \$1.79         \$1.87         -         -           0.0         838         -         \$1,200         \$1,250         \$1.43         \$1.49         -         -           80.0         813         -         \$1,250         \$1.350         \$1.54         \$1.66         -         - | %         Avg SF         Vacant         Min/Unit         Max/Unit         Min/SF         Max/SF         Min/Unit         Max/Unit         Min/SF           13.3         588         -         \$1,050         \$1,100         \$1.79         \$1.87         -         -         -           0.0         838         -         \$1,200         \$1,250         \$1.43         \$1.49         -         -         -           80.0         813         -         \$1,250         \$1.350         \$1.54         \$1.66         -         - | %         Avg SF         Vacant         Min/Unit         Max/Unit         Min/SF         Max/SF         Min/Unit         Max/SF         Min/Unit         Max/SF         Max/SF         Max/SF         Min/SF         Max/SF         Max/SF         Max/SF         Min/SF         Max/SF         Max/SF         Max/SF         Min/SF         Max/SF         Min/SF         Max/SF         Max/SF         Min/SF         Max/SF         Max/SF         Min/SF         Max/SF         Min/SF         Max/SF |

#### Transaction Notes

On May 1, this 16 unit complex sold for \$3 million, or, \$200,000 per unit.

The byer purchased this property based upon location and ease of transaction as this property does not require many renovations. The buyer's broker described it as "turnkey"

Escrow closed after 30 days at roughly a 6% cap rate.

Brian Smuckler, Jeff Seaman, Derek Smigiel, and Bryson Fricke of CBRE represented the seller while Victoria Miachika represented the buyer.

|                | Cur                         | rrent Building Information |               | ID: 1036818 |
|----------------|-----------------------------|----------------------------|---------------|-------------|
| Bldg Type:     | Apartments                  | Bldg Status:               | Built in 1950 |             |
| # Units:       | 15                          | Bldg Size:                 | 12,498 SF     |             |
| Avg Unit Size: | 822 SF                      | Stories:                   | 1             |             |
| Bldg Vacant:   | 0 SF                        | Typical Floor Size:        | 12,498 SF     |             |
| Owner Type:    | Trust                       | Rent/SF/Yr:                | -             |             |
| Zoning:        | R-3                         | Elevators:                 | 0             |             |
| Land Area:     | 1.10 AC                     |                            |               |             |
| Expenses:      | 2018 Tax @ \$162.97/Unit    |                            |               |             |
|                |                             | Location Information       |               |             |
| Metro Market:  | Phoenix                     |                            |               |             |
| Submarket:     | Camelback MF/Biltmore MF    |                            |               |             |
| County:        | Maricopa                    |                            |               |             |
| CBSA:          | Phoenix-Mesa-Scottsdale, AZ |                            |               |             |
| DMA:           | Phoenix, AZ                 |                            |               |             |
|                |                             |                            |               |             |
|                |                             |                            |               |             |
|                |                             |                            |               |             |
|                |                             |                            |               |             |
|                |                             |                            |               |             |
|                |                             |                            |               |             |
|                |                             |                            |               |             |
|                |                             |                            |               |             |
|                |                             |                            |               |             |
|                |                             |                            |               |             |
|                |                             |                            |               |             |
|                |                             |                            |               |             |
|                |                             |                            |               |             |
|                |                             |                            |               |             |
|                |                             |                            |               |             |
|                |                             |                            |               |             |