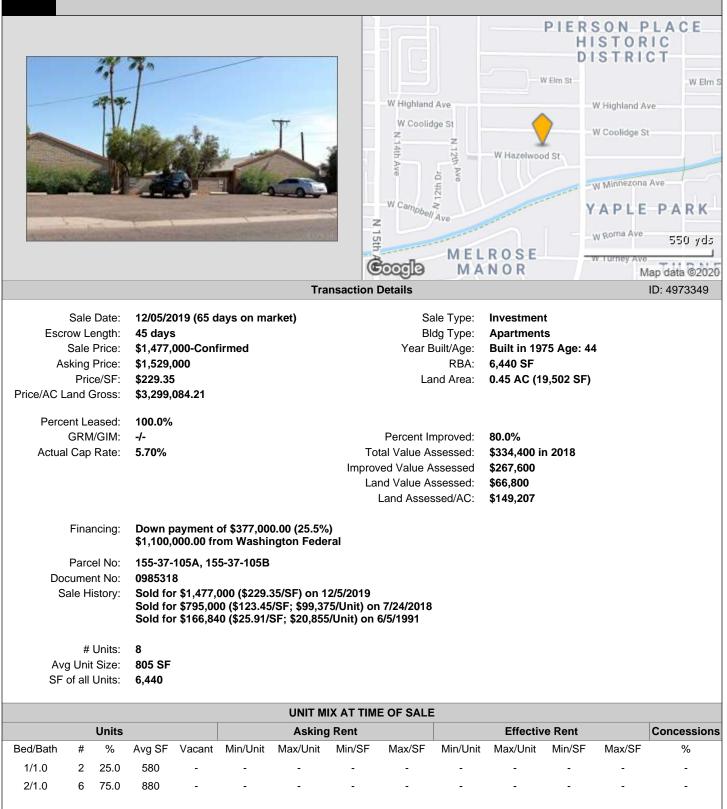

### 718-722 W Hazelwood St

#### Phoenix, AZ 85013

3

Sale on 12/5/2019 for \$1,477,000 (\$229.35/SF) - Research Complete 8 Unit, 6,440 SF Class C Apartments Building Built in 1975

1/25/2020

## 718-722 W Hazelwood St

8 Unit, 6,440 SF Class C Apartments Building Built in 1975 (con't)