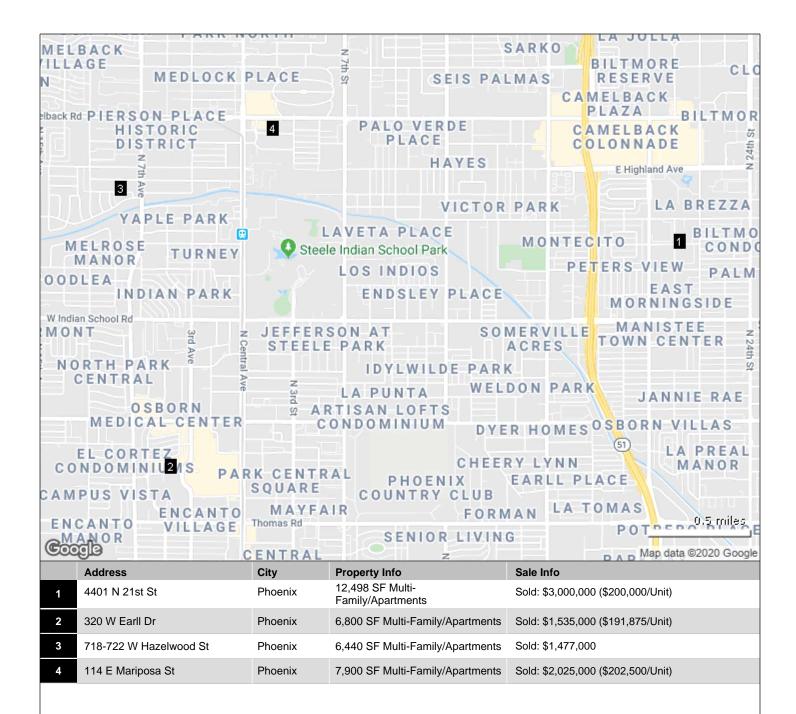

#### 4401 N 21st St - Mode at 21st Street

#### Phoenix, AZ 85016

1

Sale on 5/1/2019 for \$3,000,000 (\$240.04/SF; \$200,000/Unit) - Research Complete 15 Unit, 12,498 SF Class B Apartments Building Built in 1950

1/25/2020

# 4401 N 21st St - Mode at 21st Street

SOLD

15 Unit, 12,498 SF Class B Apartments Building Built in 1950 (con't)

|       |                          |                                                                                                  | UNIT MIX AT TIME OF SALE                                                                                                                      |                                                                                                                                                                                                                |                                                                                                                                                                                                                                                                                 |                                                                                                                                                                                                                                                                                                                                             |                                                                                                                                                                                                                                                                                                                                                                                                         |                                                                                                                                                                                                                                                                                                                                                                                                                                        |                                                                                                                                                                                                                                                                                                                                                                                                                                                                                                       |                                                                                                                                                                                                                                                                                                                                                                                                                                                                                                                                          |                                                                                                                                                                                                                                                                                                                                                                                                                                                                                                                                                                                                                                                                                                                                                                                                                                                                                                                                                                                                                                                                                                                                                                                                                                                                                                                |
|-------|--------------------------|--------------------------------------------------------------------------------------------------|-----------------------------------------------------------------------------------------------------------------------------------------------|----------------------------------------------------------------------------------------------------------------------------------------------------------------------------------------------------------------|---------------------------------------------------------------------------------------------------------------------------------------------------------------------------------------------------------------------------------------------------------------------------------|---------------------------------------------------------------------------------------------------------------------------------------------------------------------------------------------------------------------------------------------------------------------------------------------------------------------------------------------|---------------------------------------------------------------------------------------------------------------------------------------------------------------------------------------------------------------------------------------------------------------------------------------------------------------------------------------------------------------------------------------------------------|----------------------------------------------------------------------------------------------------------------------------------------------------------------------------------------------------------------------------------------------------------------------------------------------------------------------------------------------------------------------------------------------------------------------------------------|-------------------------------------------------------------------------------------------------------------------------------------------------------------------------------------------------------------------------------------------------------------------------------------------------------------------------------------------------------------------------------------------------------------------------------------------------------------------------------------------------------|------------------------------------------------------------------------------------------------------------------------------------------------------------------------------------------------------------------------------------------------------------------------------------------------------------------------------------------------------------------------------------------------------------------------------------------------------------------------------------------------------------------------------------------|----------------------------------------------------------------------------------------------------------------------------------------------------------------------------------------------------------------------------------------------------------------------------------------------------------------------------------------------------------------------------------------------------------------------------------------------------------------------------------------------------------------------------------------------------------------------------------------------------------------------------------------------------------------------------------------------------------------------------------------------------------------------------------------------------------------------------------------------------------------------------------------------------------------------------------------------------------------------------------------------------------------------------------------------------------------------------------------------------------------------------------------------------------------------------------------------------------------------------------------------------------------------------------------------------------------|
| Units | Units Asking Rent        |                                                                                                  |                                                                                                                                               |                                                                                                                                                                                                                | Effectiv                                                                                                                                                                                                                                                                        | e Rent                                                                                                                                                                                                                                                                                                                                      |                                                                                                                                                                                                                                                                                                                                                                                                         | Concessions                                                                                                                                                                                                                                                                                                                                                                                                                            |                                                                                                                                                                                                                                                                                                                                                                                                                                                                                                       |                                                                                                                                                                                                                                                                                                                                                                                                                                                                                                                                          |                                                                                                                                                                                                                                                                                                                                                                                                                                                                                                                                                                                                                                                                                                                                                                                                                                                                                                                                                                                                                                                                                                                                                                                                                                                                                                                |
| %     | Avg SF                   | Vacant                                                                                           | Min/Unit                                                                                                                                      | Max/Unit                                                                                                                                                                                                       | Min/SF                                                                                                                                                                                                                                                                          | Max/SF                                                                                                                                                                                                                                                                                                                                      | Min/Unit                                                                                                                                                                                                                                                                                                                                                                                                | Max/Unit                                                                                                                                                                                                                                                                                                                                                                                                                               | Min/SF                                                                                                                                                                                                                                                                                                                                                                                                                                                                                                | Max/SF                                                                                                                                                                                                                                                                                                                                                                                                                                                                                                                                   | %                                                                                                                                                                                                                                                                                                                                                                                                                                                                                                                                                                                                                                                                                                                                                                                                                                                                                                                                                                                                                                                                                                                                                                                                                                                                                                              |
| 13.3  | 588                      | -                                                                                                | \$1,050                                                                                                                                       | \$1,100                                                                                                                                                                                                        | \$1.79                                                                                                                                                                                                                                                                          | \$1.87                                                                                                                                                                                                                                                                                                                                      | -                                                                                                                                                                                                                                                                                                                                                                                                       | -                                                                                                                                                                                                                                                                                                                                                                                                                                      | -                                                                                                                                                                                                                                                                                                                                                                                                                                                                                                     | -                                                                                                                                                                                                                                                                                                                                                                                                                                                                                                                                        | -                                                                                                                                                                                                                                                                                                                                                                                                                                                                                                                                                                                                                                                                                                                                                                                                                                                                                                                                                                                                                                                                                                                                                                                                                                                                                                              |
| 0.0   | 838                      | -                                                                                                | \$1,200                                                                                                                                       | \$1,250                                                                                                                                                                                                        | \$1.43                                                                                                                                                                                                                                                                          | \$1.49                                                                                                                                                                                                                                                                                                                                      | -                                                                                                                                                                                                                                                                                                                                                                                                       | -                                                                                                                                                                                                                                                                                                                                                                                                                                      | -                                                                                                                                                                                                                                                                                                                                                                                                                                                                                                     | -                                                                                                                                                                                                                                                                                                                                                                                                                                                                                                                                        | -                                                                                                                                                                                                                                                                                                                                                                                                                                                                                                                                                                                                                                                                                                                                                                                                                                                                                                                                                                                                                                                                                                                                                                                                                                                                                                              |
| 80.0  | 813                      | -                                                                                                | \$1,250                                                                                                                                       | \$1,350                                                                                                                                                                                                        | \$1.54                                                                                                                                                                                                                                                                          | \$1.66                                                                                                                                                                                                                                                                                                                                      | -                                                                                                                                                                                                                                                                                                                                                                                                       | -                                                                                                                                                                                                                                                                                                                                                                                                                                      | -                                                                                                                                                                                                                                                                                                                                                                                                                                                                                                     | -                                                                                                                                                                                                                                                                                                                                                                                                                                                                                                                                        | -                                                                                                                                                                                                                                                                                                                                                                                                                                                                                                                                                                                                                                                                                                                                                                                                                                                                                                                                                                                                                                                                                                                                                                                                                                                                                                              |
| 6.7   | 1,413                    | -                                                                                                | \$1,600                                                                                                                                       | \$1,650                                                                                                                                                                                                        | \$1.13                                                                                                                                                                                                                                                                          | \$1.17                                                                                                                                                                                                                                                                                                                                      | -                                                                                                                                                                                                                                                                                                                                                                                                       | -                                                                                                                                                                                                                                                                                                                                                                                                                                      | -                                                                                                                                                                                                                                                                                                                                                                                                                                                                                                     | -                                                                                                                                                                                                                                                                                                                                                                                                                                                                                                                                        | -                                                                                                                                                                                                                                                                                                                                                                                                                                                                                                                                                                                                                                                                                                                                                                                                                                                                                                                                                                                                                                                                                                                                                                                                                                                                                                              |
|       | %<br>13.3<br>0.0<br>80.0 | %         Avg SF           13.3         588           0.0         838           80.0         813 | %         Avg SF         Vacant           13.3         588         -           0.0         838         -           80.0         813         - | %         Avg SF         Vacant         Min/Unit           13.3         588         -         \$1,050           0.0         838         -         \$1,200           80.0         813         -         \$1,250 | %         Avg SF         Vacant         Min/Unit         Max/Unit           13.3         588         -         \$1,050         \$1,100           0.0         838         -         \$1,200         \$1,250           80.0         813         -         \$1,250         \$1,350 | %         Avg SF         Vacant         Min/Unit         Max/Unit         Min/SF           13.3         588         -         \$1,050         \$1,100         \$1.79           0.0         838         -         \$1,200         \$1,250         \$1.43           80.0         813         -         \$1,250         \$1,350         \$1.54 | %         Avg SF         Vacant         Min/Unit         Max/Unit         Min/SF         Max/SF           13.3         588         -         \$1,050         \$1,100         \$1.79         \$1.87           0.0         838         -         \$1,200         \$1,250         \$1.43         \$1.49           80.0         813         -         \$1,250         \$1.350         \$1.54         \$1.66 | %         Avg SF         Vacant         Min/Unit         Max/Unit         Min/SF         Max/SF         Min/Unit           13.3         588         -         \$1,050         \$1,100         \$1.79         \$1.87         -           0.0         838         -         \$1,200         \$1,250         \$1.43         \$1.49         -           80.0         813         -         \$1,250         \$1.54         \$1.66         - | %         Avg SF         Vacant         Min/Unit         Max/Unit         Min/SF         Max/SF         Min/Unit         Max/Unit           13.3         588         -         \$1,050         \$1,100         \$1.79         \$1.87         -         -           0.0         838         -         \$1,200         \$1,250         \$1.43         \$1.49         -         -           80.0         813         -         \$1,250         \$1.350         \$1.54         \$1.66         -         - | %         Avg SF         Vacant         Min/Unit         Max/Unit         Min/SF         Max/SF         Min/Unit         Max/Unit         Min/SF           13.3         588         -         \$1,050         \$1,100         \$1.79         \$1.87         -         -         -           0.0         838         -         \$1,200         \$1,250         \$1.43         \$1.49         -         -         -           80.0         813         -         \$1,250         \$1.350         \$1.54         \$1.66         -         - | %         Avg SF         Vacant         Min/Unit         Max/Unit         Min/SF         Max/SF         Min/Unit         Max/SF         Min/Unit         Max/SF         Max/SF         Max/SF         Min/SF         Max/SF         Max/SF         Max/SF         Min/SF         Max/SF         Max/SF         Max/SF         Min/SF         Max/SF         Min/SF         Max/SF         Max/SF         Min/SF         Max/SF         Max/SF         Min/SF         Max/SF         Min/SF         Max/SF |

#### Transaction Notes

On May 1, this 16 unit complex sold for \$3 million, or, \$200,000 per unit.

The byer purchased this property based upon location and ease of transaction as this property does not require many renovations. The buyer's broker described it as "turnkey"

Escrow closed after 30 days at roughly a 6% cap rate.

Brian Smuckler, Jeff Seaman, Derek Smigiel, and Bryson Fricke of CBRE represented the seller while Victoria Miachika represented the buyer.

|                | Cur                         | rrent Building Information |               | ID: 1036818 |
|----------------|-----------------------------|----------------------------|---------------|-------------|
| Bldg Type:     | Apartments                  | Bldg Status:               | Built in 1950 |             |
| # Units:       | 15                          | Bldg Size:                 | 12,498 SF     |             |
| Avg Unit Size: | 822 SF                      | Stories:                   | 1             |             |
| Bldg Vacant:   | 0 SF                        | Typical Floor Size:        | 12,498 SF     |             |
| Owner Type:    | Trust                       | Rent/SF/Yr:                | -             |             |
| Zoning:        | R-3                         | Elevators:                 | 0             |             |
| Land Area:     | 1.10 AC                     |                            |               |             |
| Expenses:      | 2018 Tax @ \$162.97/Unit    |                            |               |             |
|                |                             | Location Information       |               |             |
| Metro Market:  | Phoenix                     |                            |               |             |
| Submarket:     | Camelback MF/Biltmore MF    |                            |               |             |
| County:        | Maricopa                    |                            |               |             |
| CBSA:          | Phoenix-Mesa-Scottsdale, AZ |                            |               |             |
| DMA:           | Phoenix, AZ                 |                            |               |             |
|                |                             |                            |               |             |
|                |                             |                            |               |             |
|                |                             |                            |               |             |
|                |                             |                            |               |             |
|                |                             |                            |               |             |
|                |                             |                            |               |             |
|                |                             |                            |               |             |
|                |                             |                            |               |             |
|                |                             |                            |               |             |
|                |                             |                            |               |             |
|                |                             |                            |               |             |
|                |                             |                            |               |             |
|                |                             |                            |               |             |
|                |                             |                            |               |             |
|                |                             |                            |               |             |
|                |                             |                            |               |             |