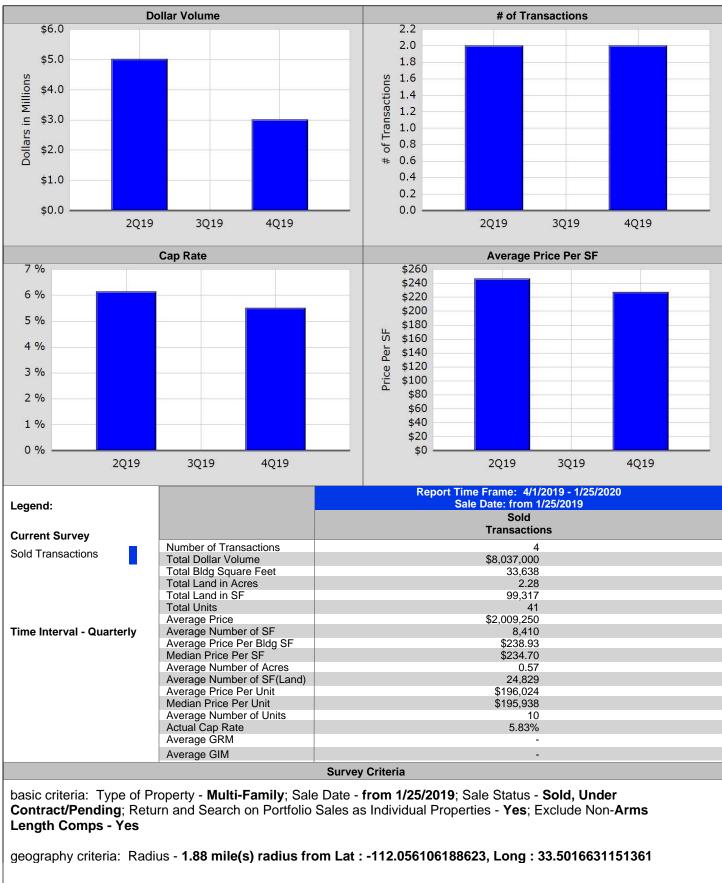

9M | 1            | 25.0%        | \$1,477,000   | 18.4%              |
| \$1.5M - \$4.9M  | 3            | 75.0%        | \$6,560,000   | 81.6%              |
| \$5M - \$9.9M    | 0            | 0.0%         | \$0           | 0.0%               |
| \$10M and above  | 0            | 0.0%         | \$0           | 0.0%               |
| Totals           | 4            | 100.0%       | \$8,037,000   | 100.0%             |

#### Survey Criteria

basic criteria: Type of Property - Multi-Family; Sale Date - from 1/25/2019; Sale Status - Sold, Under Contract/Pending; Return and Search on Portfolio Sales as Individual Properties - Yes; Exclude Non-Arms Length Comps - Yes

geography criteria: Radius - 1.88 mile(s) radius from Lat : -112.056106188623, Long : 33.5016631151361



# **Trend Report**





# **Trend Report**

|                            | 2Q19 04/1-6/30/19 | 4Q19 10/1-12/31/19 |  |
|----------------------------|-------------------|--------------------|--|
|                            | Sold Transaction  | Sold Transaction   |  |
| Number of Transactions     | 2                 | 2                  |  |
| Total Dollar Volume        | \$5,025,000       | \$3,012,000        |  |
| Total Bldg Square Feet     | 20,398            | 13,240             |  |
| Total Land in Acres        | 1.54              | 0.74               |  |
| Total Land in SF           | 67,082            | 32,234             |  |
| Total Units                | 25                | 16                 |  |
| Average Price              | \$2,512,500       | \$1,506,000        |  |
| Average Number of SF